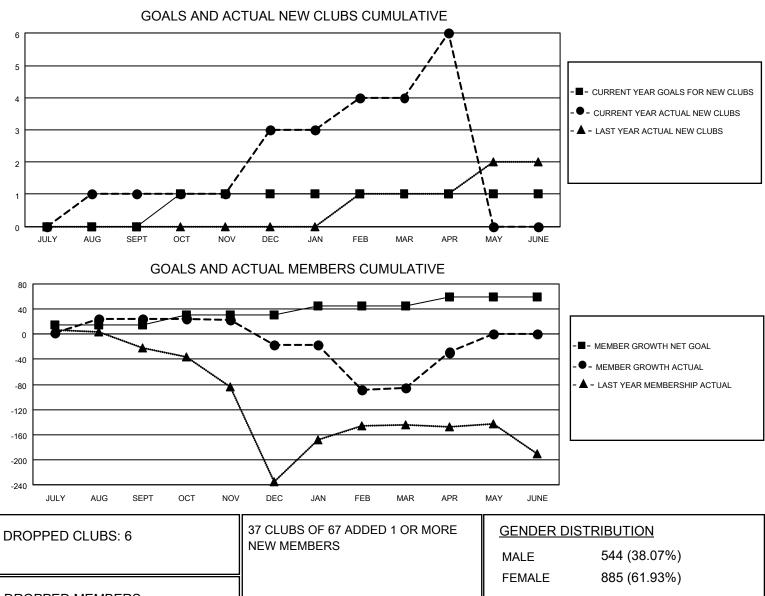

## LOCATION ARAB REP OF EGYPT

District 352

Results as of: 4/30/2021

| Clubs                 |               |           |               | Members               |                         |                         |                                                    |
|-----------------------|---------------|-----------|---------------|-----------------------|-------------------------|-------------------------|----------------------------------------------------|
| RESULTS FOR 2020-2021 |               |           |               | RESULTS FOR 2020-2021 |                         |                         |                                                    |
| QUARTER               | NEW CLUB GOAL | NEW CLUBS | DROPPED CLUBS | QUARTER MEM           | IBER GROWTH NET<br>GOAL | MEMBER GROWTH<br>ACTUAL | DROPPED<br>MEMBERS ACTUAL<br>(including transfers) |
| JULY/AUG/SEPT         | 0             | 1         | 0             | JULY/AUG/SEPT         | 15                      | 59                      | 31                                                 |
| OCT/NOV/DEC           | 1             | 2         | 0             | OCT/NOV/DEC           | 15                      | 97                      | 127                                                |
| JAN/FEB/MAR           | 0             | 1         | 6             | JAN/FEB/MAR           | 15                      | 72                      | 137                                                |
| APR/MAY/JUNE          | 0             | 2         | 0             | APR/MAY/JUNE          | 15                      | 74                      | 16                                                 |